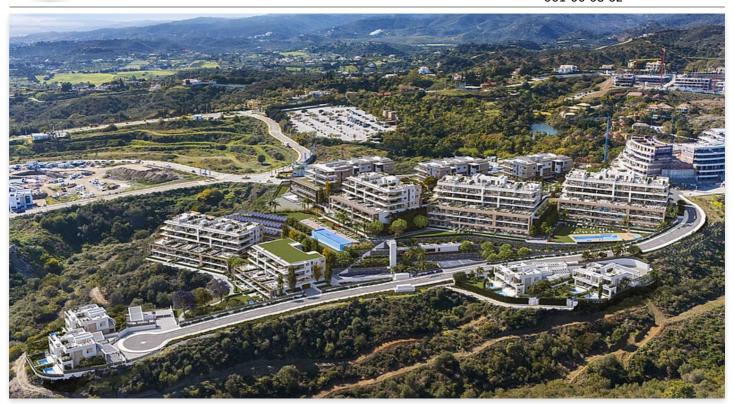

## **Location: Estepona**

New residential development of apartments, penthouses and villas in Selwo, Estepona.

The development is being built in two independent phases. Phase 1 includes blocks 1 to • Bathrooms: 2,3 9 comprisng of 2, 3 and 4 bedroom apartments, penthouses and 8 semi-detached villas with 3 bedrooms with stunning sea and countryside views.

The communal gardens will have variety of aromatic plants, flowering plants, palm trees and other Mediterranean plants. All the gardens have an automatic irrigation system, lighting and street furniture.

The complex will have high alert security features like security system with video surveillance cameras, entrance gate with video intercom and access to control cabin. This leads to the multi-purpose room and children's play area with fountains.

Terrace: 23 - 375 m<sup>2</sup>

Magnificent common areas offers an adult pool, children's pool and heated pool, 2

### **Match Home**

info@match-homes.com https://nd.match-homes.com/ 661 66 68 62

jacuzzis, paddle court, gym, co-working space, spa, multipurpose room and large green areas with fountains.

It is located close to the Selwo Aventura Park and it boasts stunning views of the countryside and nestled in the heart of the Golden Triangle, Puerto Banús-Estepona-Benahavís. It has excellent transport links: 1.7 km from the A-7 (N-340), 13 km from the AP-7 and 45 minutes from Málaga airport.