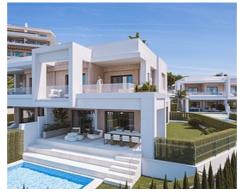

## **Location: Estepona**

New residential development of apartments, penthouses and villas in Selwo, Estepona.

The development is being built in two independent phases. Phase 1 includes blocks 1 to • Bathrooms: 2,3 9 comprisng of 2, 3 and 4 bedroom apartments, penthouses and 8 semi-detached villas with 3 bedrooms with stunning sea and countryside views.

Each residence will have a car parking space and a storage room.

Price: 453,000 € - 1,550,000 €

Reference: AP1496

Bedrooms: 2,3,4

• Plot Size: 329 - 547 m <sup>2</sup> • Built Size: 109 - 502 m <sup>2</sup>