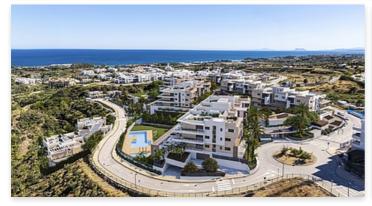

## **Location: Estepona**

New residential development of apartments, penthouses and villas in Selwo, Estepona.

The development is being built in two independent phases. Phase 1 includes blocks 1 to • Bathrooms: 2,3 9 comprisng of 2, 3 and 4 bedroom apartments, penthouses and 8 semi-detached villas with 3 bedrooms with stunning sea and countryside views.

Terrace: 23 - 375 m<sup>2</sup>

Magnificent common areas offers an adult pool, children's pool and heated pool, 2

### **Match Home**

info@match-homes.com https://nd.match-homes.com/ 661 66 68 62

jacuzzis, paddle court, gym, co-working space, spa, multipurpose room and large green areas with fountains.

It is located close to the Selwo Aventura Park and it boasts stunning views of the countryside and nestled in the heart of the Golden Triangle, Puerto Banús-Estepona-Benahavís. It has excellent transport links: 1.7 km from the A-7 (N-340), 13 km from the AP-7 and 45 minutes from Málaga airport.