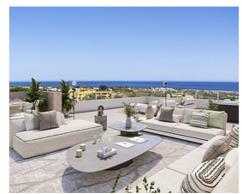

The communal gardens will have variety of aromatic plants, flowering plants, palm trees and other Mediterranean plants. All the gardens have an automatic irrigation system, lighting and street furniture.

The complex will have high alert security features like security system with video surveillance cameras, entrance gate with video intercom and access to control cabin. This leads to the multi-purpose room and children's play area with fountains.