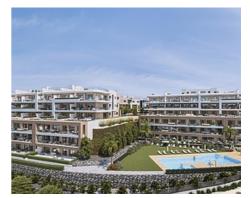

Terrace: 23 - 375 m<sup>2</sup>

Magnificent common areas offers an adult pool, children's pool and heated pool, 2

### **Match Home**

info@match-homes.com https://nd.match-homes.com/ 661 66 68 62

jacuzzis, paddle court, gym, co-working space, spa, multipurpose room and large green areas with fountains.

It is located close to the Selwo Aventura Park and it boasts stunning views of the countryside and nestled in the heart of the Golden Triangle, Puerto Banús-Estepona-Benahavís. It has excellent transport links: 1.7 km from the A-7 (N-340), 13 km from the AP-7 and 45 minutes from Málaga airport.