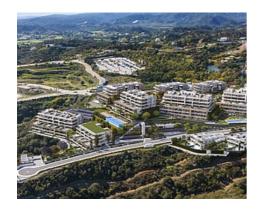

## **Location: Estepona**

New residential development of apartments, penthouses and villas in Selwo, Estepona.

The development is being built in two independent phases. Phase 1 includes blocks 1 to • Bathrooms: 2,3 9 comprisng of 2, 3 and 4 bedroom apartments, penthouses and 8 semi-detached villas with 3 bedrooms with stunning sea and countryside views.

### **Match Home**

info@match-homes.com https://nd.match-homes.com/ 661 66 68 62

jacuzzis, paddle court, gym, co-working space, spa, multipurpose room and large green areas with fountains.

It is located close to the Selwo Aventura Park and it boasts stunning views of the countryside and nestled in the heart of the Golden Triangle, Puerto Banús-Estepona-Benahavís. It has excellent transport links: 1.7 km from the A-7 (N-340), 13 km from the AP-7 and 45 minutes from Málaga airport.